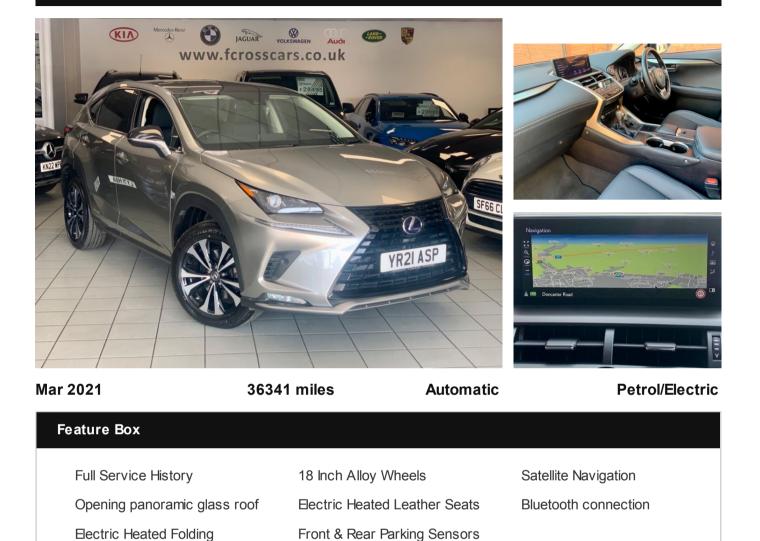

## LEXUS NX 300H AWD £24,995

Mirrors

| Technical Data |                       |                    |        |
|----------------|-----------------------|--------------------|--------|
| CO2 Emmission  | <b>13</b> 5           | Engine Capacity    | 2494   |
| Fuel Type      | Petrol/Electric       | Number of Doors    |        |
| Transmission   | Automatic             | 6 Months Tax Cost  | 107.25 |
| Year of Manufa | cture 2021            | 12 Months Tax Cost | 195    |
| Color          | SONIC SILVER METALLIC | Euro Status        | E6     |
| BHP            | 194.4                 | MPG Combined       | 37.2   |