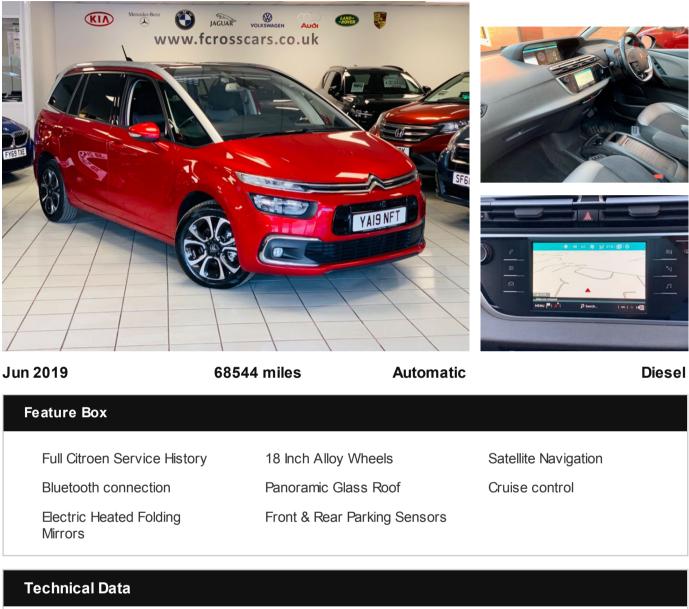

## CITROEN GRAND C4 SPACETOURER BLUEHDI FLAIR S/S EAT8 £12,495

| CO2 Emmissions    | 105               | Engine Capacity    | 1499  |
|-------------------|-------------------|--------------------|-------|
| Fuel Type         | Diesel            | Number of Doors    |       |
| Transmission      | Automatic         | 6 Months Tax Cost  | 104.5 |
| Year of Manufactu | <b>ire</b> 2019   | 12 Months Tax Cost | 190   |
| Color             | RUBY RED METALLIC | Euro Status        | E6    |
| BHP               | 128.7             | MPG Combined       | 57.3  |